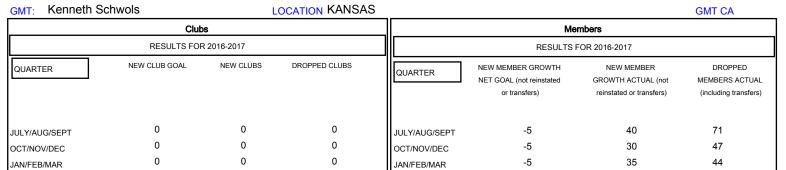

JAN/FEB/MAR

APR/MAY/JUNE

## District 17 N

Results as of: 5/31/2017

27

21

21

APR/MAY/JUNE

0

0