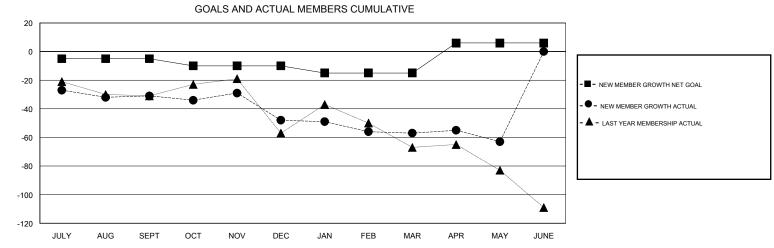

JAN/FEB/MAR

APR/MAY/JUNE

## District 17 N

Results as of: 5/31/2017

27

21

21

APR/MAY/JUNE

0

0